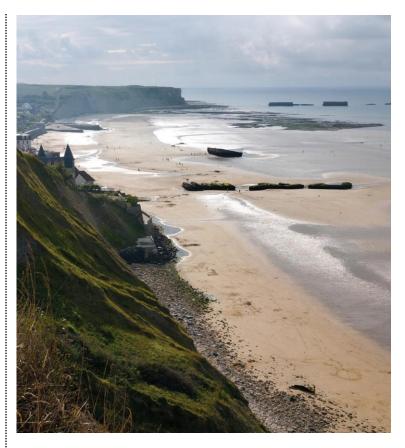

### Experience It! Normandy

June 6, 1944: the day thousands of allied troops landed on the beaches of Normandy. Otherwise known as D-Day, it is the day that marked the beginning of the end of the Second World War – and the day soldiers from the United States, United Kingdom, France, Australia, Canada, New Zealand, and beyond sacrificed their lives on the shores of Normandy's landing beaches. Embark on a reflective journey through the myriad reminders of this watershed event in world history. Discover the memorials, museums, and landmarks that stand in dedication to the heroic soldiers. Visit Omaha, Juno, Sword, and Utah Beach, and pay respect to the more than 9,000 lives honored at the Normandy American Cemetery and Memorial, the largest American cemetery in the region.