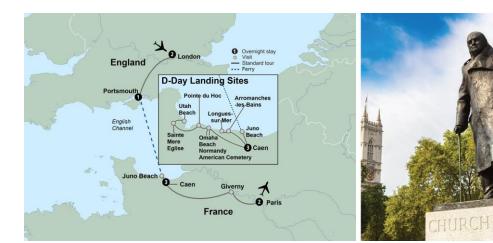

### **ITINERARY AT A GLANCE**

| Day 1       | Overnight Flight                                 |  |  |  |
|-------------|--------------------------------------------------|--|--|--|
| Days 2 – 4  | Radisson Blu Edwardian Grafton, London           |  |  |  |
| Day 5       | Portsmouth Marriott Hotel, Portsmouth            |  |  |  |
| Days 6 – 8  | Mercure Caen City Center-Port de Plaisance, Caen |  |  |  |
| Days 9 – 11 | Renaissance La Defense, Paris                    |  |  |  |
|             | On some dates alternate hotels may be used.      |  |  |  |

**Day 5: Thursday, October 17, 2024 London - Portsmouth** This morning, journey through the English countryside to Portsmouth. This city played a critical role in the preparation efforts for Operation Overlord. Generals Eisenhower and Montgomery chose Portsmouth for their military headquarters and its dockyards now host The D-Day Story Museum, which you will visit this afternoon before checking into your hotel for a 1-night stay. (*B*, *D*)

Day 6: Friday, October 18, 2024 Portsmouth - English Channel Crossing - Caen, France In the early hours of the morning,\* board a ferry and cross the English Channel. As you breathe in the salted sea air during your 6-hour sailing, reflect upon the parallel journey nearly 160,000 courageous Allied troops took on June 6th, 1944, as they set out to liberate Europe from the Nazis. Your ferry docks in Ouistreham, which housed one of the largest bunkers of the German 'Atlantic Wall' defense system. A coastal drive takes you by Sword Beach (British landing site) to Juno Beach, where Canadian soldiers sacrificed their lives among a deluge of air attacks, naval bombardments, and land offenses. Arrive in Caen in the early evening and settle into your hotel for a momentous 3-night stay.\*\* (B, D)

Day 7: Saturday, October 19, 2024 Caen - D-Day Landing Sites This morning, explore the Caen Peace Memorial Museum dedicated to providing a comprehensive history of the D-Day landings and Europe's post-war transition. Then, set out for Arromanche-les-Bains to view the remains of the Mulberry Harbor, one of the greatest engineering feats of WWII, allowing the Allies to establish strategic bridgeheads on D-Day. Later this afternoon, stop at the German Artillery battery of Longues-sur-Mer, featured in The Longest Day. Then pause at a local farm for a stroll through their apple orchards and a taste of traditional cider. (*B*)

**Day 8: Sunday, October 20, 2024 Caen - D-Day Landing Sites** Today, immerse yourself in the history of Normandy's beaches – the site of the largest amphibious invasion in history. Pay your respects to the 9,386 servicemen and women who rest

at the Normandy American Cemetery. Visit two U.S. landing zones of the invasion of Normandy: Omaha Beach and this afternoon, Utah Beach. Discover Pointe du Hoc, a strategic German battery that claimed the ultimate sacrifice of 135 brave men from the 2nd and 5th Ranger Battalions and where craters from cataclysmic bombings occupy the landscape to this day. At the Airborne Museum, learn the unique history of paratroopers in Saint-Mère-Église, the first French town liberated from the Nazis. Return to Caen in the early evening. (*B*)

**Day 9: Monday, October 21, 2024 Caen - Giverny - Paris** Head south to Paris this morning. Your drive through the rich pasturelands of Normandy takes you to the village of Giverny. Here, let the art scene leave its impression on you with a visit to Monet's countryside home.\*\*\* Stroll through the colorful living work of art that is Monet's garden, where you'll see the source for the artist's inspiration, including the setting for his iconic *Waterlilies*. Then, set off to Paris, the French capital that was under German occupation from 1940 to 1944. In the late afternoon, check into your hotel located in the suburban *La Défense* business district. As your day comes to a close, make the most of an evening at leisure. Or, enjoy an optional dinner at the dynamic Paradis Latin\*\*\*\* for a champagne-flowing, can-can kicking, music-driven night at the cabaret. (*B*)