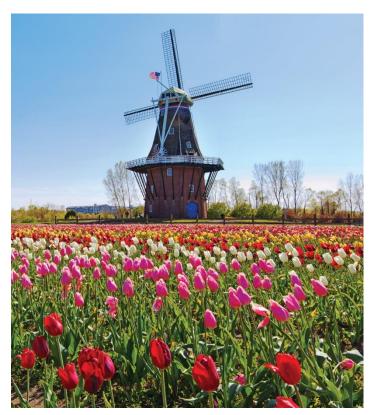

Day 4: Sunday, May 5, 2024 Chicago - Holland, Michigan - Grand Rapids This morning you will depart Chicago and make your way to Holland, Michigan, to celebrate the Tulip Time Festival. After an included lunch, a local guide will show off the town's beautiful floral displays while also giving you the history of this celebration dating back to 1929. Your tour will end with time to explore the Windmill Island Gardens and discover a palette of color that spreads across 36 acres of manicured gardens, dikes, and canals. You can also see the only authentic Dutch windmill operating in the United States. Later arrive in the nearby city of Grand Rapids for an evening at your leisure. (*B*, *L*)