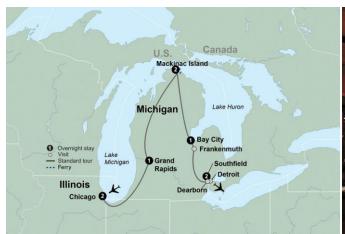

### **ITINERARY AT A GLANCE**

Days 1 – 3 Hyatt Regency Chicago, Chicago, Illinois

Day 4 Canopy by Hilton Grand Rapids Downtown, Grand

Rapids, Michigan

Days 5, 6 Grand Hotel, Mackinac Island, MI
Day 7 Courtyard Bay City, Bay City, MI

Days 8, 9 Westin Hotel Southfield Detroit, Southfield, MI

On some dates alternate hotels may be used.

Day 1: Thursday, May 2, 2024 Arrive Chicago, Illinois - Tour Begins Your tour begins today. Get ready for a relaxing journey through the tranquil beauty of Mackinac Island and the Great Lakes region. This stunning landscape comes alive amid old-fashioned traditions.

Please be advised many airlines do not provide advance seat assignments until check-in at the airport. Advance seating will be subject to the airline's terms and conditions.

Our air travelers will arrive into Chicago and depart from Detroit.