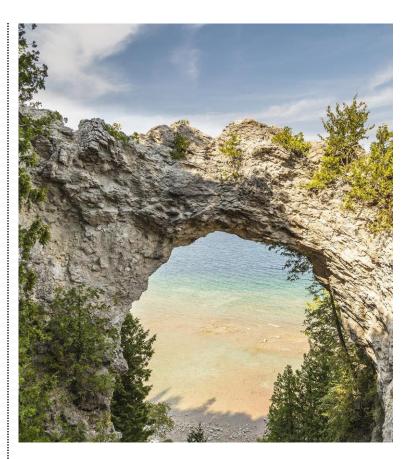

Day 6: Tuesday, May 7, 2024 Mackinac Island Climb aboard your horse-drawn carriage for an island tour that includes stops at the Surrey Hills Carriage Museum and Arch Rock. Following your tour, savor some time to enjoy all of Mackinac Island's quiet pleasures. Enjoy brilliant views while sitting on the front porch of the Grand Hotel or take a walk downtown to visit the shops and buy some fudge, a favorite item on the island. Later, choose from a menu of tasty delicacies when you dine at the elegant Salle à Manger. After dinner, enjoy a cup of coffee while listening to the refined sounds of the Grand